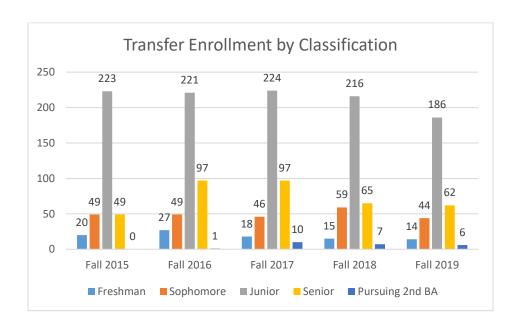

The chart below shows the number of transfer students in our cohorts from fall 2015 through fall 2019. Classification is determined by the hours they transfer to NMHU. On average sixty percent of the students are classified junior status when they transfer to NMHU.