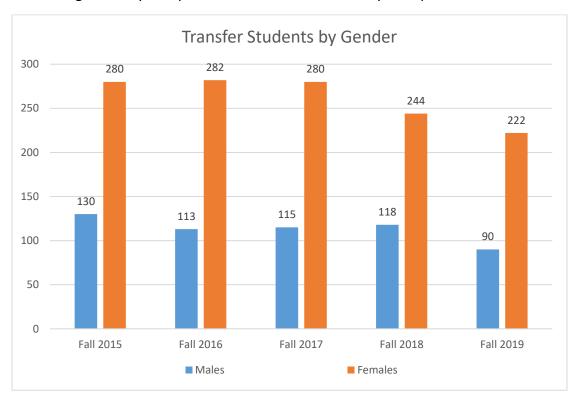

## **Incoming Transfer Students**

The chart below shows the number of students by gender in our transfer cohorts from fall 2015 through fall 2019. On average seventy-one percent are women and twenty-nine percent are men.