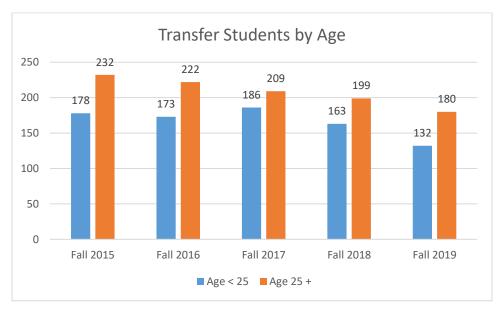

The chart below shows the number of transfer students in our cohorts by age, less than 25 years of age and 25 years and older from fall 2015 through fall 2019. On average fifty-eight percent are age 25 and older and forty-two percent are less than 25 years of age.