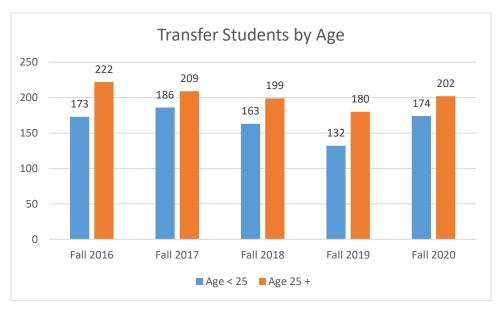

The chart below shows the number of transfer students in our cohorts by age, less than 25 years of age and 25 years and older from fall 2016 through fall 2020. On average fifty-four percent are age 25 and older and forty-six percent are less than 25 years of age.