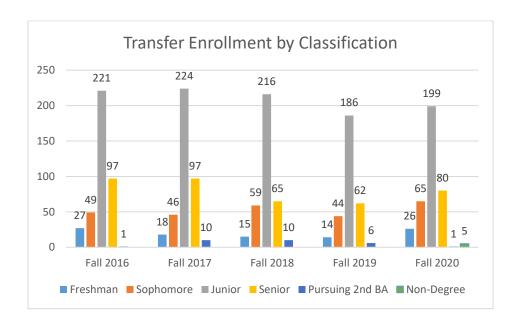

The chart below shows the number of transfer students in our cohorts from fall 2016 through fall 2020. Classification is determined by the hours they transfer to NMHU. On average fifty-three percent of the students are classified junior status when they transfer to NMHU.