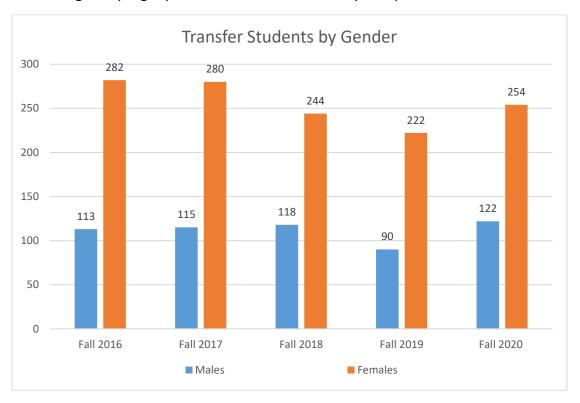

## **Incoming Transfer Students**

The chart below shows the number of students by gender in our transfer cohorts from fall 2016 through fall 2020. On average sixty-eight percent are women and thirty-two percent are men.