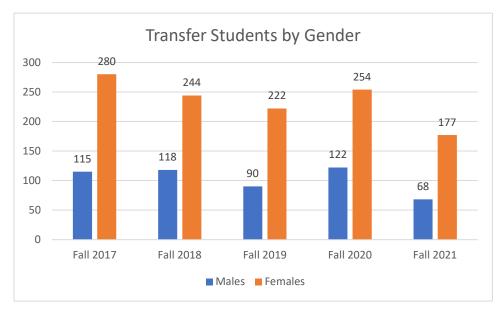

## New Mexico Highlands University Incoming Transfer Students

The chart below shows the number of students by gender in our transfer cohorts from fall 2017 through fall 2021. On average seventy percent are women and thirty percent are men.