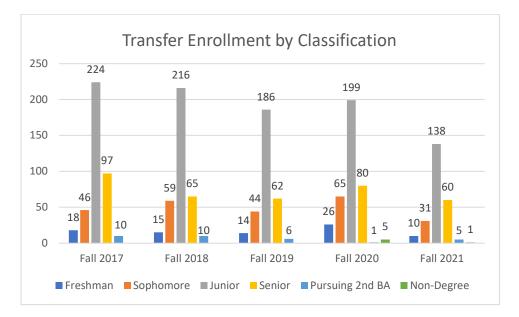

The chart below shows the number of transfer students in our cohorts from fall 2017 through fall 2021. Classification is determined by the hours they transfer to NMHU. On average fifty-seven percent of the students are classified junior status when they transfer to NMHU.