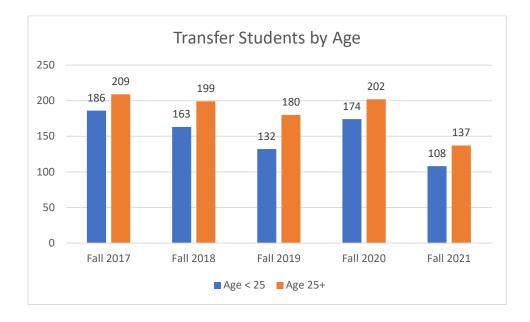

The chart below shows the number of transfer students in our cohorts by age, less than 25 years of age and 25 years and older from fall 2017 through fall 2021. On average fifty-five percent are age 25 and older and forty-five percent are less than 25 years of age.